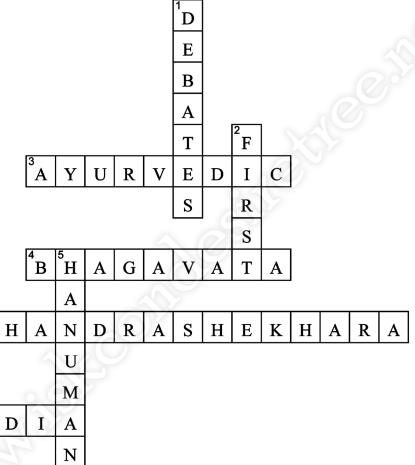

doctors

4. At the nightly kirtan in Srivas Angan, Murari Gupta pleased Gaurahari with melodious chanting

of \_

Acharya

7. Murari Gupta served Sri Chaitanya in

all His lilas at

with Nimai

2. Murari

Gupta wrote

the \_\_ biography of

Sri

Chaitanya

Mahaprabhu

Hare Krishna Hare Krishna Krishna Hare Hare Hare Rama Hare Rama Rama Hare Hare

www.iskcondesiretree.ne

| Name:        | Murari Gupta | Date: |
|--------------|--------------|-------|
| <b>&amp;</b> | $^{1}D$      |       |

| Across | S | S | О | cr | Α |  |
|--------|---|---|---|----|---|--|
|--------|---|---|---|----|---|--|

Murari Gupta was born in the family of

doctors

4. At the nightly kirtan in Srivas Angan, Murari Gupta pleased Gaurahari with melodious chanting of\_

6. Murari

C

Gupta was a disciple of

Sri

Acharya

7. Murari Gupta served Sri Chaitanya in all His lilas at Down:

1. Murari Gupta would always lose in \_\_\_\_

with Nimai

2. Murari Gupta wrote the \_\_ biography of

Sri

Chaitanya Mahaprabhu

| 5. | Murari       |
|----|--------------|
|    | Gupta is the |
|    | incarnation  |
|    | of           |

Hare Krishna Hare Krishna Krishna Hare Hare Hare Rama Hare Rama Rama Hare Hare