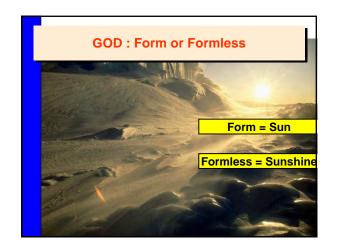

Session 3 – Who am I?

1) Scriptures are like our mother

2) I am not the body but an Eternal Soul

3) Proof of existence – Logic, Science, Scripture

4) We have 3 bodies

5) FAQ's about the Soul































































































































































































































































































Summary — Why do bad things happen to good people

Prakriti- Material Nature — 2P 2C

Kala - Time

Law of Karma





































|        | Four kinds of Yoga                    |             |              |                       |  |
|--------|---------------------------------------|-------------|--------------|-----------------------|--|
|        | 1                                     | Karma Yoga  | Senses       | connected to the Lord |  |
|        | 2                                     | Jnana Yoga  | Mind         | connected to the Lord |  |
|