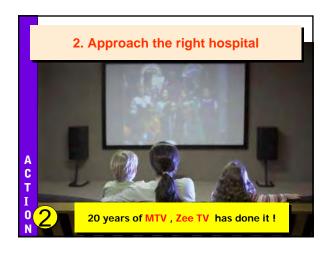

nds of Yoga                    |             |              |                       |  |
|--------|---------------------------------------|-------------|--------------|-----------------------|--|
|        | 1                                     | Karma Yoga  | Senses       | connected to the Lord |  |
|        | 2                                     | Jnana Yoga  | Mind         | connected to the Lord |  |
|        | 3                                     | Dhyan Yoga  | Intelligence | connected to the Lord |  |
| Y<br>0 | 4                                     | Bhakti Yoga | Soul         | connected to the Lord |  |
| G      | Bhakti Yoga is the top most Yoga Why? |             |              |                       |  |