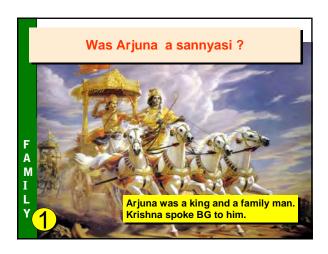

|        | Four kinds of Yoga                    |             |              |                       |  |
|--------|---------------------------------------|-------------|--------------|-----------------------|--|
|        | 1                                     | Karma Yoga  | Senses       | connected to the Lord |  |
|        | 2                                     | Jnana Yoga  | Mind         | connected to the Lord |  |
|        | 3                                     | Dhyan Yoga  | Intelligence | connected to the Lord |  |
| Y<br>0 | 4                                     | Bhakti Yoga | Soul         | connected to the Lord |  |
| G      | Bhakti Yoga is the top most Yoga Why? |             |              |                       |  |