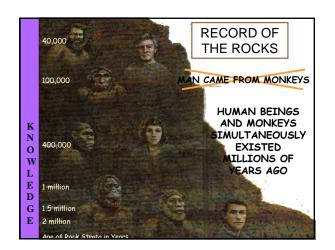

Session 3 – Who am I?

1) Scriptures are like our mother

2) I am not the body but an Eternal Soul

3) Proof of existence – Logic, Science, Scripture

4) We have 3 bodies

5) FAQ's about the Soul































































































































































































































































































Summary — Why do bad things happen to good people

Prakriti- Material Nature — 2P 2C

Kala - Time

Law of Karma





































|        | Four kinds of Yoga                    |