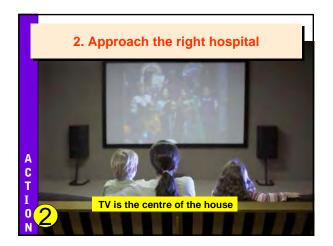

our kinds of Yoga                    |             |              |                       |  |
|--------|---------------------------------------|-------------|--------------|-----------------------|--|
|        | 1                                     | Karma Yoga  | Senses       | connected to the Lord |  |
|        | 2                                     | Jnana Yoga  | Mind         | connected to the Lord |  |
|        | 3                                     | Dhyan Yoga  | Intelligence | connected to the Lord |  |
| Y<br>0 | 4                                     | Bhakti Yoga | Soul         | connected to the Lord |  |
| G      | Bhakti Yoga is the top most Yoga Why? |             |              |                       |  |