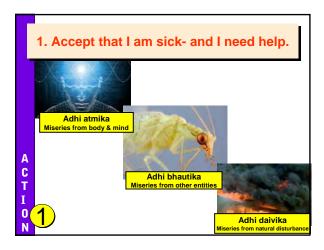

| Four kinds of Yoga                    |             |              |                       |  |
|--------|---------------------------------------|-------------|--------------|-----------------------|--|
|        | 1                                     | Karma Yoga  | Senses       | connected to the Lord |  |
|        | 2                                     | Jnana Yoga  | Mind         | connected to the Lord |  |
|        | 3                                     | Dhyan Yoga  | Intelligence | connected to the Lord |  |
| Y<br>0 | 4                                     | Bhakti Yoga | Soul         | connected to the Lord |  |
| G      | Bhakti Yoga is the top most Yoga Why? |             |              |                       |  |