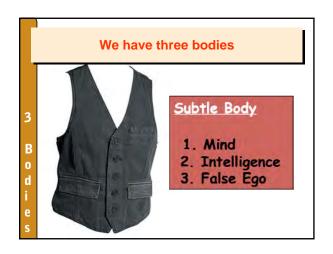

Session 3 – Who am I?

1) Scriptures are like our mother

2) I am not the body but an Eternal Soul

3) Proof of existence – Logic, Science, Scripture

4) We have 3 bodies

5) FAQ's about the Soul































































































































































































































































































Summary — Why do bad things happen to good people

Prakriti- Material Nature — 2P 2C

Kala - Time

Law of Karma





































|        | Four kinds of Yoga                    |             |              |                       |  |
|--------|---------------------------------------|---