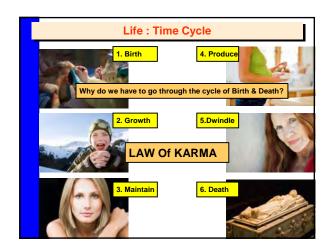

Prakriti- Material Nature — 2P 2C

Kala - Time

Law of Karma

|        | Four kinds of Yoga                    |             |              |                       |  |
|--------|---------------------------------------|-------------|--------------|-----------------------|--|
|        | 1                                     | Karma Yoga  | Senses       | connected to the Lord |  |
|        | 2                                     | Jnana Yoga  | Mind         | connected to the Lord |  |
|        | 3                                     | Dhyan Yoga  | Intelligence | connected to the Lord |  |
| Y<br>0 | 4                                     | Bhakti Yoga | Soul         | connected to the Lord |  |
| G      | Bhakti Yoga is the top most Yoga Why? |             |              |                       |  |