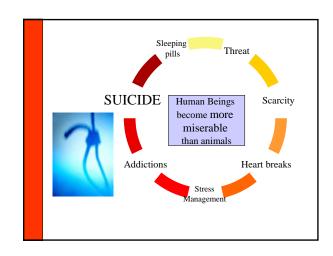

Session 3 – Who am I?

1) Scriptures are like our mother

2) I am not the body but an Eternal Soul

3) Proof of existence – Logic, Science, Scripture

4) We have 3 bodies

5) FAQ's about the Soul

Summary — Why do bad things happen to good people