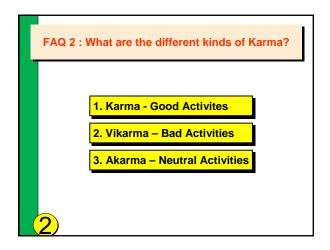

Prakriti- Material Nature — 2P 2C

Kala - Time

Law of Karma

|        | Four kinds of Yoga                    |             |              |                       |  |
|--------|---------------------------------------|-------------|--------------|-----------------------|--|
|        | 1                                     | Karma Yoga  | Senses       | connected to the Lord |  |
|        | 2                                     | Jnana Yoga  | Mind         | connected to the Lord |  |
|        | 3                                     | Dhyan Yoga  | Intelligence | connected to the Lord |  |
| Y<br>0 | 4                                     | Bhakti Yoga | Soul         | connected to the Lord |  |
| G      | Bhakti Yoga is the top most Yoga Why? |             |              |                       |  |