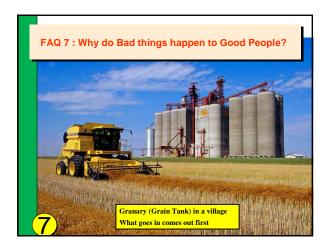

Session 3 – Who am I?

1) Scriptures are like our mother

2) I am not the body but an Eternal Soul

3) Proof of existence – Logic, Science, Scripture

4) We have 3 bodies

5) FAQ's about the Soul

Summary — Why do bad things happen to good people