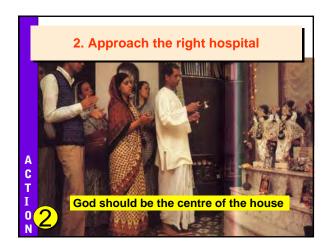

s of Yoga                    |             |              |                       |  |
|--------|---------------------------------------|-------------|--------------|-----------------------|--|
|        | 1                                     | Karma Yoga  | Senses       | connected to the Lord |  |
|        | 2                                     | Jnana Yoga  | Mind         | connected to the Lord |  |
|        | 3                                     | Dhyan Yoga  | Intelligence | connected to the Lord |  |
| Y<br>0 | 4                                     | Bhakti Yoga | Soul         | connected to the Lord |  |
| G      | Bhakti Yoga is the top most Yoga Why? |             |              |                       |  |