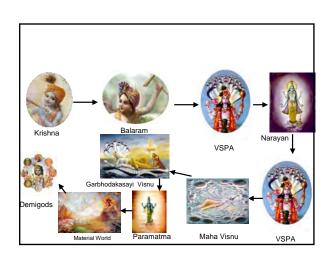

Prakriti- Material Nature — 2P 2C

Kala - Time

Law of Karma

|        | Four kinds of Yoga                    |             |              |                       |  |
|--------|---------------------------------------|-------------|--------------|-----------------------|--|
|        | 1                                     | Karma Yoga  | Senses       | connected to the Lord |  |
|        | 2                                     | Jnana Yoga  | Mind         | connected to the Lord |  |
|        | 3                                     | Dhyan Yoga  | Intelligence | connected to the Lord |  |
| Y<br>0 | 4                                     | Bhakti Yoga | Soul         | connected to the Lord |  |
| G      | Bhakti Yoga is the top most Yoga Why? |             |              |                       |  |