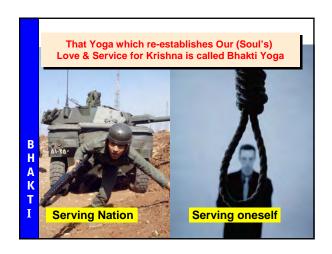

|        | Four kinds of Yoga                    |             |              |                       |  |
|--------|---------------------------------------|-------------|--------------|-----------------------|--|
|        | 1                                     | Karma Yoga  | Senses       | connected to the Lord |  |
|        | 2                                     | Jnana Yoga  | Mind         | connected to the Lord |  |
|        | 3                                     | Dhyan Yoga  | Intelligence | connected to the Lord |  |
| Y<br>0 | 4                                     | Bhakti Yoga | Soul         | connected to the Lord |  |
| G      | Bhakti Yoga is the top most Yoga Why? |             |              |                       |  |