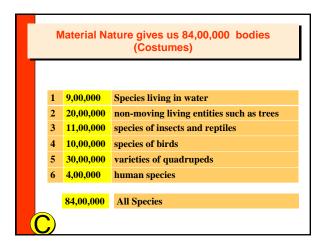

Prakriti- Material Nature — 2P 2C

Kala - Time

Law of Karma

|        | Four kinds of Yoga                    |             |              |                       |  |
|--------|---------------------------------------|-------------|--------------|-----------------------|--|
|        | 1                                     | Karma Yoga  | Senses       | connected to the Lord |  |
|        | 2                                     | Jnana Yoga  | Mind         | connected to the Lord |  |
|        | 3                                     | Dhyan Yoga  | Intelligence | connected to the Lord |  |
| Y<br>0 | 4                                     | Bhakti Yoga | Soul         | connected to the Lord |  |
| G      | Bhakti Yoga is the top most Yoga Why? |             |              |                       |  |