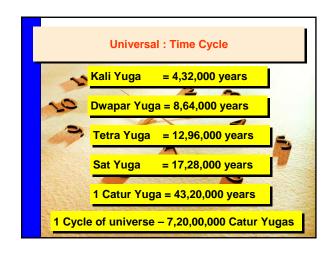

Prakriti- Material Nature — 2P 2C

Kala - Time

Law of Karma

|        | Four kinds of Yoga                    |             |              |                       |  |
|--------|---------------------------------------|-------------|--------------|-----------------------|--|
|        | 1                                     | Karma Yoga  | Senses       | connected to the Lord |  |
|        | 2                                     | Jnana Yoga  | Mind         | connected to the Lord |  |
|        | 3                                     | Dhyan Yoga  | Intelligence | connected to the Lord |  |
| Y<br>0 | 4                                     | Bhakti Yoga | Soul         | connected to the Lord |  |
| G      | Bhakti Yoga is the top most Yoga Why? |             |              |                       |  |