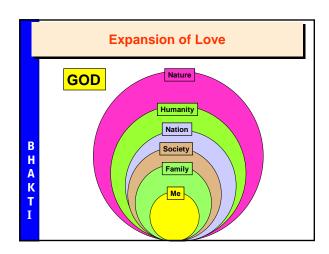

|        | Four kinds of Yoga                    |             |              |                       |  |
|--------|---------------------------------------|-------------|--------------|-----------------------|--|
|        | 1                                     | Karma Yoga  | Senses       | connected to the Lord |  |
|        | 2                                     | Jnana Yoga  | Mind         | connected to the Lord |  |
|        | 3                                     | Dhyan Yoga  | Intelligence | connected to the Lord |  |
| Y<br>0 | 4                                     | Bhakti Yoga | Soul         | connected to the Lord |  |
| G      | Bhakti Yoga is the top most Yoga Why? |             |              |                       |  |