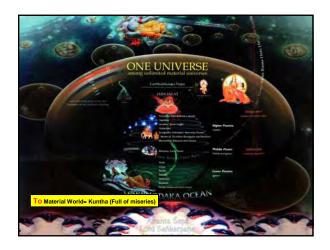

Session 3 – Who am I?

1) Scriptures are like our mother

2) I am not the body but an Eternal Soul

3) Proof of existence – Logic, Science, Scripture

4) We have 3 bodies

5) FAQ's about the Soul

Summary — Why do bad things happen to good people