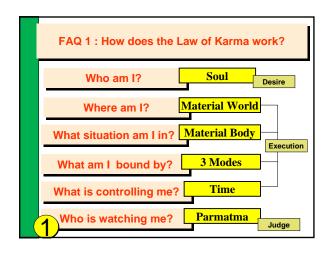

Session 3 – Who am I?

1) Scriptures are like our mother

2) I am not the body but an Eternal Soul

3) Proof of existence – Logic, Science, Scripture

4) We have 3 bodies

5) FAQ's about the Soul

Summary — Why do bad things happen to good people