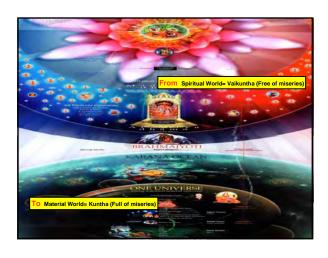

Prakriti- Material Nature — 2P 2C

Kala - Time

Law of Karma

|        | Four kinds of Yoga                    |             |              |                       |  |
|--------|---------------------------------------|-------------|--------------|-----------------------|--|
|        | 1                                     | Karma Yoga  | Senses       | connected to the Lord |  |
|        | 2                                     | Jnana Yoga  | Mind         | connected to the Lord |  |
|        | 3                                     | Dhyan Yoga  | Intelligence | connected to the Lord |  |
| Y<br>0 | 4                                     | Bhakti Yoga | Soul         | connected to the Lord |  |
| G      | Bhakti Yoga is the top most Yoga Why? |             |              |                       |  |