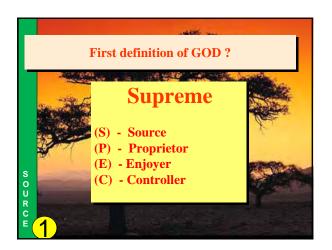

Session 3 – Who am I?

1) Scriptures are like our mother

2) I am not the body but an Eternal Soul

3) Proof of existence – Logic, Science, Scripture

4) We have 3 bodies

5) FAQ's about the Soul

Summary — Why do bad things happen to good people