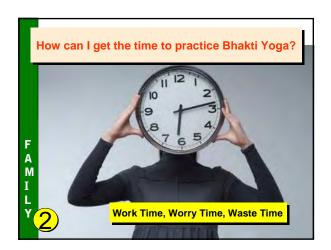

|        | Four kinds of Yoga                    |             |              |                       |  |
|--------|---------------------------------------|-------------|--------------|-----------------------|--|
|        | 1                                     | Karma Yoga  | Senses       | connected to the Lord |  |
|        | 2                                     | Jnana Yoga  | Mind         | connected to the Lord |  |
|        | 3                                     | Dhyan Yoga  | Intelligence | connected to the Lord |  |
| Y<br>0 | 4                                     | Bhakti Yoga | Soul         | connected to the Lord |  |
| G      | Bhakti Yoga is the top most Yoga Why? |             |              |                       |  |