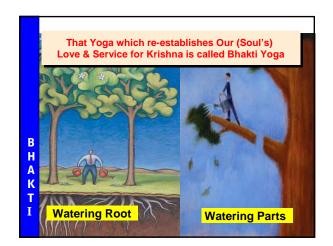

Prakriti- Material Nature — 2P 2C

Kala - Time

Law of Karma

|        | Four kinds of Yoga                    |             |              |                       |  |
|--------|---------------------------------------|-------------|--------------|-----------------------|--|
|        | 1                                     | Karma Yoga  | Senses       | connected to the Lord |  |
|        | 2                                     | Jnana Yoga  | Mind         | connected to the Lord |  |
|        | 3                                     | Dhyan Yoga  | Intelligence | connected to the Lord |  |
| Y<br>0 | 4                                     | Bhakti Yoga | Soul         | connected to the Lord |  |
| G      | Bhakti Yoga is the top most Yoga Why? |             |              |                       |  |