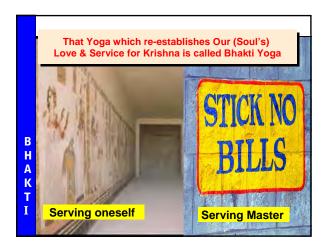

Prakriti- Material Nature — 2P 2C

Kala - Time

Law of Karma

|        | Four kinds of Yoga                    |             |              |                       |  |
|--------|---------------------------------------|-------------|--------------|-----------------------|--|
|        | 1                                     | Karma Yoga  | Senses       | connected to the Lord |  |
|        | 2                                     | Jnana Yoga  | Mind         | connected to the Lord |  |
|        | 3                                     | Dhyan Yoga  | Intelligence | connected to the Lord |  |
| Y<br>0 | 4                                     | Bhakti Yoga | Soul         | connected to the Lord |  |
| G      | Bhakti Yoga is the top most Yoga Why? |             |              |                       |  |