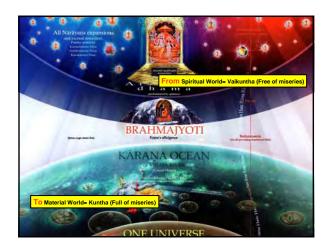

Session 3 – Who am I?

1) Scriptures are like our mother

2) I am not the body but an Eternal Soul

3) Proof of existence – Logic, Science, Scripture

4) We have 3 bodies

5) FAQ's about the Soul

Summary — Why do bad things happen to good people