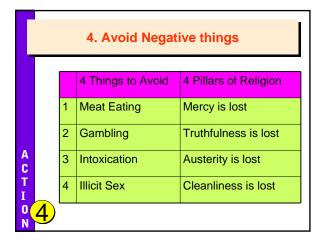

oga                    |             |              |                       |  |
|--------|---------------------------------------|-------------|--------------|-----------------------|--|
|        | 1                                     | Karma Yoga  | Senses       | connected to the Lord |  |
|        | 2                                     | Jnana Yoga  | Mind         | connected to the Lord |  |
|        | 3                                     | Dhyan Yoga  | Intelligence | connected to the Lord |  |
| Y<br>0 | 4                                     | Bhakti Yoga | Soul         | connected to the Lord |  |
| G      | Bhakti Yoga is the top most Yoga Why? |             |              |                       |  |