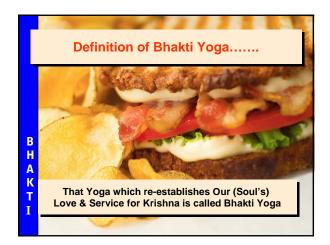

|        | Four kinds of Yoga                    |             |              |                       |  |
|--------|---------------------------------------|-------------|--------------|-----------------------|--|
|        | 1                                     | Karma Yoga  | Senses       | connected to the Lord |  |
|        | 2                                     | Jnana Yoga  | Mind         | connected to the Lord |  |
|        | 3                                     | Dhyan Yoga  | Intelligence | connected to the Lord |  |
| Y<br>0 | 4                                     | Bhakti Yoga | Soul         | connected to the Lord |  |
| G      | Bhakti Yoga is the top most Yoga Why? |             |              |                       |  |