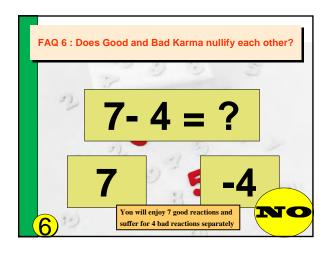

Session 3 – Who am I?

1) Scriptures are like our mother

2) I am not the body but an Eternal Soul

3) Proof of existence – Logic, Science, Scripture

4) We have 3 bodies

5) FAQ's about the Soul

Summary — Why do bad things happen to good people