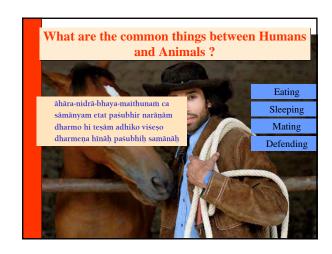

Session 3 – Who am I?

1) Scriptures are like our mother

2) I am not the body but an Eternal Soul

3) Proof of existence – Logic, Science, Scripture

4) We have 3 bodies

5) FAQ's about the Soul

Summary — Why do bad things happen to good people