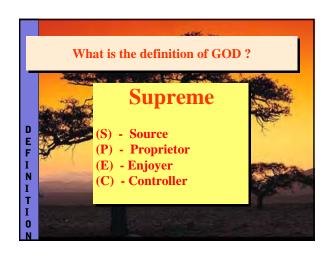

Session 3 – Who am I?

1) Scriptures are like our mother

2) I am not the body but an Eternal Soul

3) Proof of existence – Logic, Science, Scripture

4) We have 3 bodies

5) FAQ's about the Soul

Summary — Why do bad things happen to good people