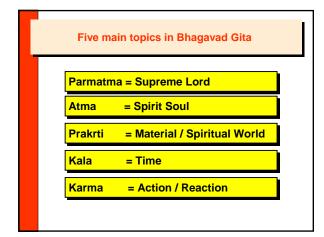

Prakriti- Material Nature — 2P 2C

Kala - Time

Law of Karma

|        | Four kinds of Yoga                    |             |              |                       |  |
|--------|---------------------------------------|-------------|--------------|-----------------------|--|
|        | 1                                     | Karma Yoga  | Senses       | connected to the Lord |  |
|        | 2                                     | Jnana Yoga  | Mind         | connected to the Lord |  |
|        | 3                                     | Dhyan Yoga  | Intelligence | connected to the Lord |  |
| Y<br>0 | 4                                     | Bhakti Yoga | Soul         | connected to the Lord |  |
| G      | Bhakti Yoga is the top most Yoga Why? |             |              |                       |  |