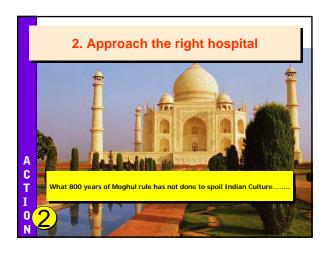

r kinds of Yoga                    |             |              |                       |  |
|--------|---------------------------------------|-------------|--------------|-----------------------|--|
|        | 1                                     | Karma Yoga  | Senses       | connected to the Lord |  |
|        | 2                                     | Jnana Yoga  | Mind         | connected to the Lord |  |
|        | 3                                     | Dhyan Yoga  | Intelligence | connected to the Lord |  |
| Y<br>0 | 4                                     | Bhakti Yoga | Soul         | connected to the Lord |  |
| G      | Bhakti Yoga is the top most Yoga Why? |             |              |                       |  |