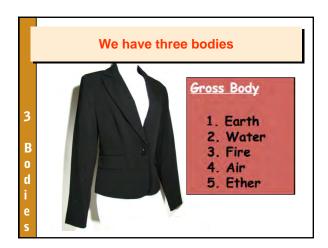

Session 3 – Who am I?

1) Scriptures are like our mother

2) I am not the body but an Eternal Soul

3) Proof of existence – Logic, Science, Scripture

4) We have 3 bodies

5) FAQ's about the Soul































































































































































































































































































Summary — Why do bad things happen to good people

Prakriti- Material Nature — 2P 2C

Kala - Time

Law of Karma





































|        | Four kinds of Yoga                    |             |              |                       |  |
|--------|---------------------------------------|-