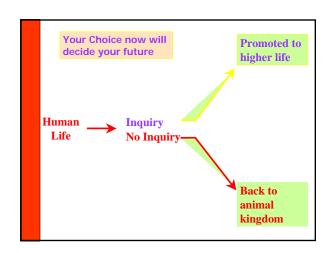

Session 3 – Who am I?

1) Scriptures are like our mother

2) I am not the body but an Eternal Soul

3) Proof of existence – Logic, Science, Scripture

4) We have 3 bodies

5) FAQ's about the Soul

Summary — Why do bad things happen to good people