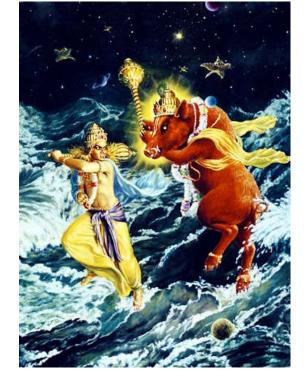

## Varaha Avatar

## The Third incarnation of Lord Krishna

## Tick the right answer

Where the earth was plunged deep into?

- a. Garbodhaka ocean
- b. Pacific Ocean
- c. Mahasagar
- d. Kshirodaka ocean

Varaha dev appeared from?

- e. nose
- f. forehead
- g. ear
- h. eyes

In which form Lord appeared in third avatar?

- i. boar
- j. lion
- k. swan
- I. tortoise

Which demon was killed by Varahadev?

- m. Hiranyaksa Hiranyakashipu
- n. Ravana
- o. Hayagriva

What was Hiranyaksa brother's name?

- p. Hiranyakashipu
- g. Kumbakarna
- r. Kuvera
- s. None of the above

Parent's Sign: